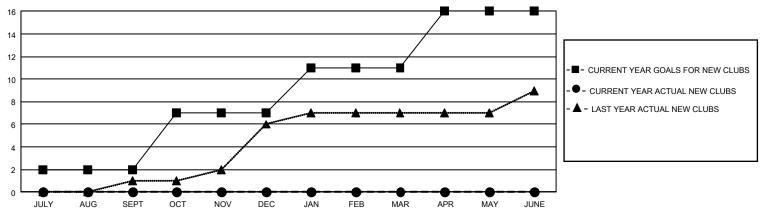

## GOALS AND ACTUAL NEW CLUBS CUMULATIVE

## GMT Constitutional Area 3, Group F

REPORT DOES NOT INCLUDE CLUBS IN UNDISTRICTED AREAS.

| Clubs         |               |             |               | Members               |                        |                         |                                                    |  |
|---------------|---------------|-------------|---------------|-----------------------|------------------------|-------------------------|----------------------------------------------------|--|
|               | RESULTS FOR   | R 2021-2022 |               | RESULTS FOR 2021-2022 |                        |                         |                                                    |  |
| QUARTER       | NEW CLUB GOAL | NEW CLUBS   | DROPPED CLUBS | QUARTER MEM           | BER GROWTH NET<br>GOAL | MEMBER GROWTH<br>ACTUAL | DROPPED<br>MEMBERS ACTUAL<br>(including transfers) |  |
| JULY/AUG/SEPT | 6             | 0           | 0             | JULY/AUG/SEPT         | 60                     | 128                     | 83                                                 |  |
| OCT/NOV/DEC   | 15            | 0           | 0             | OCT/NOV/DEC           | 130                    | 0                       | 0                                                  |  |
| JAN/FEB/MAR   | 12            | 0           | 0             | JAN/FEB/MAR           | 180                    | 0                       | 0                                                  |  |
| APR/MAY/JUNE  | 15            | 0           | 0             | APR/MAY/JUNE          | 180                    | 0                       | 0                                                  |  |