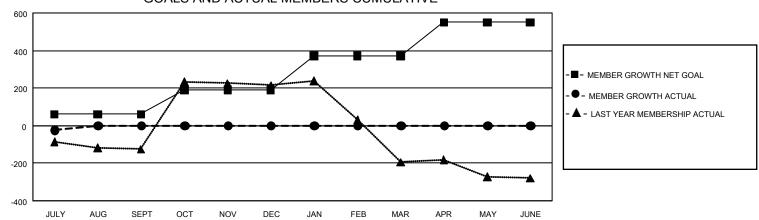

## GOALS AND ACTUAL MEMBERS CUMULATIVE

| DROPPED CLUBS: 0 |    | 13 CLUBS OF 280 ADDED 1 OR MORE NEW MEMBERS | GENDER DISTRIBUTION               |                |       |
|------------------|----|---------------------------------------------|-----------------------------------|----------------|-------|
|                  |    | NEW MEMBERO                                 | MALE                              | 3,489 (47.74%) |       |
|                  |    |                                             | FEMALE                            | 3,820 (52.26%) |       |
| DROPPED MEMBERS  |    |                                             |                                   |                |       |
| DECEASED         | 10 | CLICK HERE FOR CUMULATIVE                   | TOTAL FAMILY UNIT MEMBERS         |                | 3,133 |
| CLUB CANCELLED 0 |    | MEMBERSHIP DATA                             |                                   |                |       |
| OTHER            | 73 |                                             | FAMILY MEMBERS PAYING HALF DUES 1 |                | 1,696 |
| TOTAL            | 83 |                                             |                                   |                |       |

## GMT Constitutional Area 3, Group F

REPORT DOES NOT INCLUDE CLUBS IN UNDISTRICTED AREAS.

| Clubs         |               |             |               | Members               |                        |                         |                                                    |  |
|---------------|---------------|-------------|---------------|-----------------------|------------------------|-------------------------|----------------------------------------------------|--|
|               | RESULTS FOR   | R 2021-2022 |               | RESULTS FOR 2021-2022 |                        |                         |                                                    |  |
| QUARTER       | NEW CLUB GOAL | NEW CLUBS   | DROPPED CLUBS | QUARTER MEM           | BER GROWTH NET<br>GOAL | MEMBER GROWTH<br>ACTUAL | DROPPED<br>MEMBERS ACTUAL<br>(including transfers) |  |
| JULY/AUG/SEPT | 6             | 0           | 0             | JULY/AUG/SEPT         | 60                     | 128                     | 83                                                 |  |
| OCT/NOV/DEC   | 15            | 0           | 0             | OCT/NOV/DEC           | 130                    | 0                       | 0                                                  |  |
| JAN/FEB/MAR   | 12            | 0           | 0             | JAN/FEB/MAR           | 180                    | 0                       | 0                                                  |  |
| APR/MAY/JUNE  | 15            | 0           | 0             | APR/MAY/JUNE          | 180                    | 0                       | 0                                                  |  |